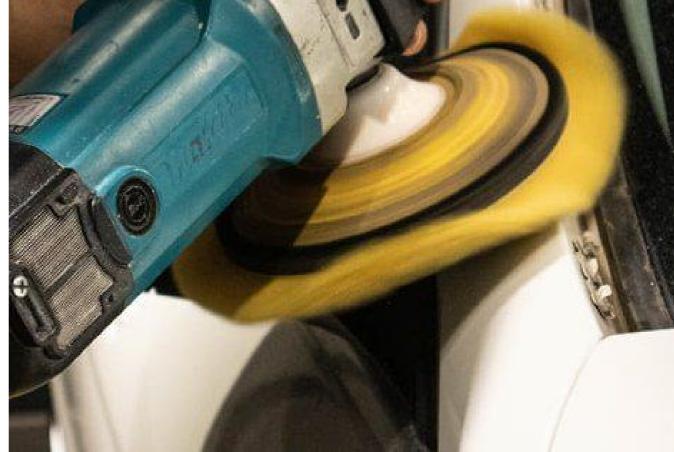

### Polishing

### Key Technology:

3D reconstruction、force control、 path planning;

#### **Application:**

Polishing object surface for a smoother surface finish, polishing factory products, polishing apartment wall and ground etc.;