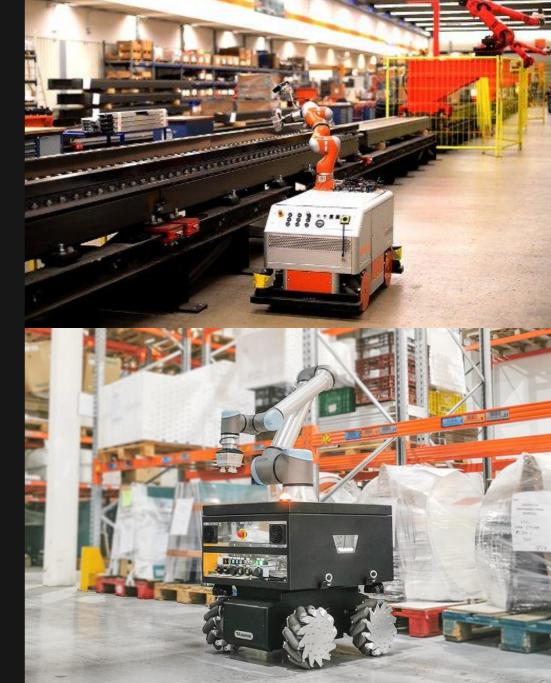

### Indoor Logistics X

Key Technology:

Simultaneous Localization and Mapping (SLAM);

### **Application**:

Cargo handling in factories, food delivery in restaurants, garbage disposal for communities;

misas

# Mobile collaborative robot automation process

**Key Technology:** Accurate Relocalization, Compliance Control;

#### **Application:**

Robot is able to move freely, necessary for tasks that require movement between different locations, such as operation and maintenence, cargo handling and transportation, food preperation etc.;