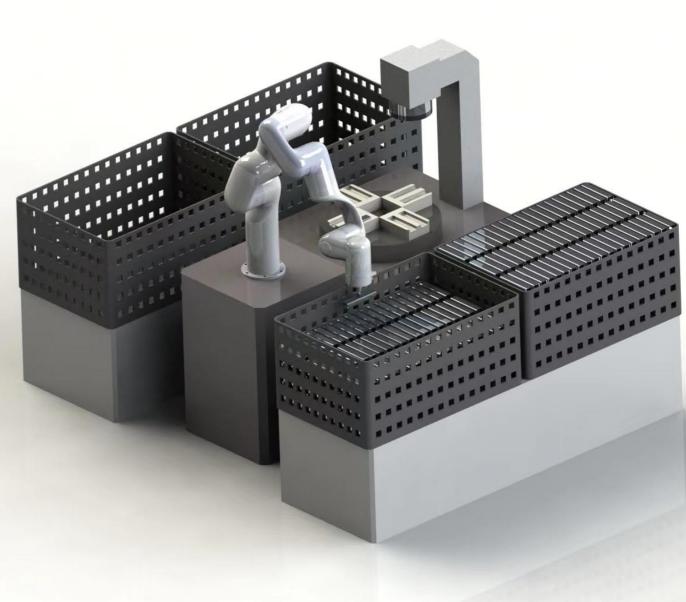

### Robot arm automation process

**Key Technology:** Trajectory recording and playback;

Application: Executing tasks that follows a fixed trajectory, such as factory assembly,welding, loading and unloading;